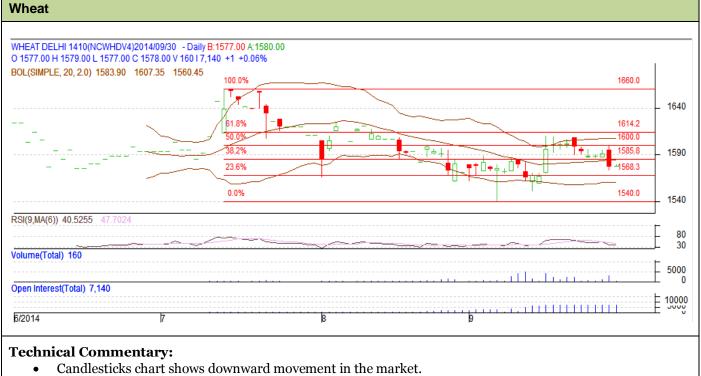

## Exchange: NCDEX Expiry: Oct 20th, 2014

- In yesterday's trading fall in OI and rise in prices indicates weak market.
- RSI is in neutral region.

## Strategy: Sell PCP **S2 S**1 R1 **R2** Wheat NCDEX Oct 1545 1560 1578 1610 1625 **Intraday Trade Call** Call Entry **T1 T2** SL NCDEX Oct Wheat Sell 1580 1583 1575 1573 \*Do not carry forward the position until the next day.