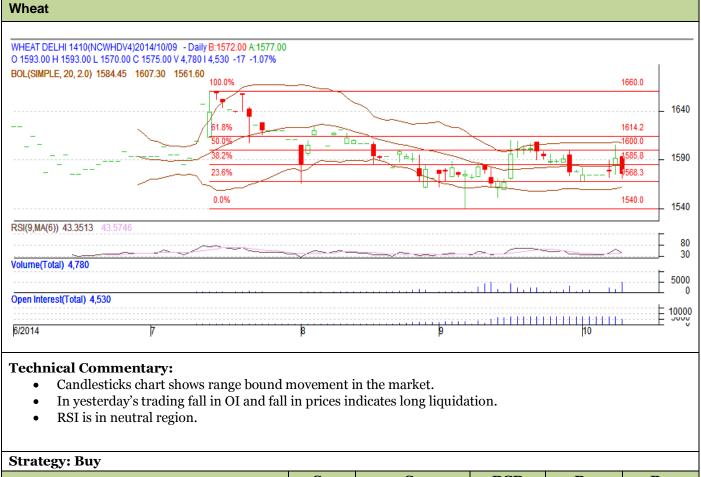

## Commodity: Wheat

**Contract:** Oct

## Exchange: NCDEX Expiry: Oct 20th, 2014

|                                                        |       |     | <b>S</b> 2 | <b>S</b> 1 | РСР  | R1   | R2   |
|--------------------------------------------------------|-------|-----|------------|------------|------|------|------|
| Wheat                                                  | NCDEX | Oct | 1545       | 1560       | 1575 | 1615 | 1630 |
| Intraday Trade Call                                    |       |     | Call       | Entry      | T1   | T2   | SL   |
| Wheat                                                  | NCDEX | Oct | Buy        | 1572       | 1578 | 1581 | 1569 |
| *Do not carry forward the position until the next day. |       |     |            |            |      |      |      |