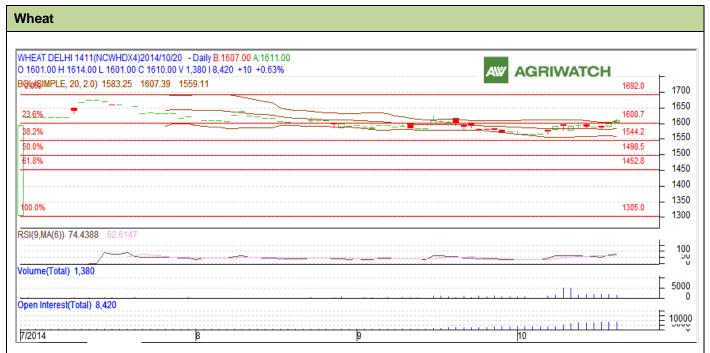

## **Technical Commentary:**

- Candlesticks chart shows range bound movement in the market.
- In yesterday's trading rise in OI and rise in prices indicates long buildup.
- RSI is in neutral region.

| Ctno | tegy: | C_11 |
|------|-------|------|
| Stra | regv: | Sell |

| Ov.                 |       |      |       |      |           |      |      |
|---------------------|-------|------|-------|------|-----------|------|------|
|                     |       |      | S2    | S1   | PCP       | R1   | R2   |
| Wheat               | NCDEX | Nov  | 1560  | 1570 | 1610      | 1630 | 1645 |
| Intraday Trade Call |       | Call | Entry | T1   | <b>T2</b> | SL   |      |
| Wheat               | NCDEX | Nov  | Sell  | 1613 | 1608      | 1606 | 1616 |