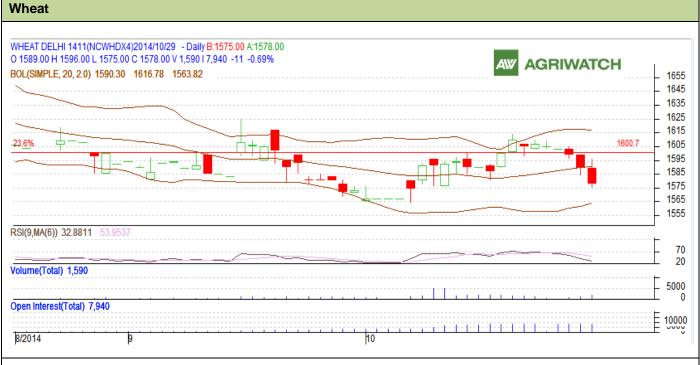

## **Technical Commentary:**

- Candlesticks chart shows slight downward movement in the market.
- In yesterday's trading fall in OI and fall in prices indicates long liquidation.
- RSI is in neutral region.

| Strategy: Buy                                          |       |     |           |           |      |      |      |
|--------------------------------------------------------|-------|-----|-----------|-----------|------|------|------|
|                                                        |       |     | <b>S2</b> | <b>S1</b> | PCP  | R1   | R2   |
| Wheat                                                  | NCDEX | Nov | 1545      | 1560      | 1578 | 1600 | 1610 |
| Intraday Trade Call                                    |       |     | Call      | Entry     | T1   | T2   | SL   |
| Wheat                                                  | NCDEX | Nov | Buy       | 1575      | 1580 | 1582 | 1572 |
| *Do not carry forward the position until the next day. |       |     |           |           |      |      |      |
|                                                        |       |     |           |           |      |      |      |