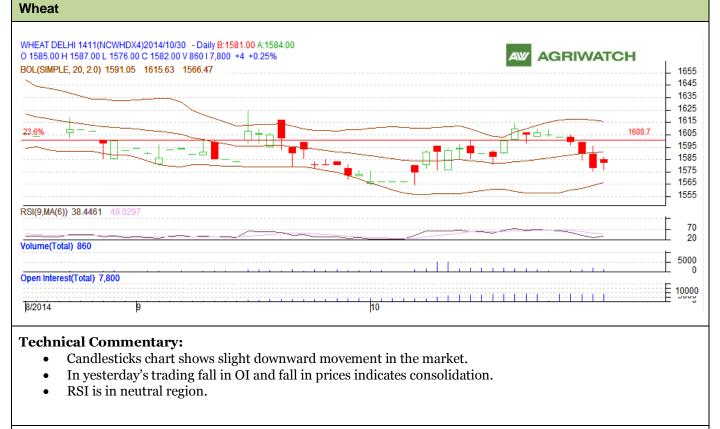

## Strategy: Sell

|                                                        |       |     | <b>S2</b> | <b>S1</b> | РСР  | R1   | R2   |
|--------------------------------------------------------|-------|-----|-----------|-----------|------|------|------|
| Wheat                                                  | NCDEX | Nov | 1545      | 1560      | 1582 | 1600 | 1610 |
| Intraday Trade Call                                    |       |     | Call      | Entry     | T1   | T2   | SL   |
| Wheat                                                  | NCDEX | Nov | Sell      | 1585      | 1580 | 1578 | 1588 |
| *Do not carry forward the position until the next day. |       |     |           |           |      |      |      |