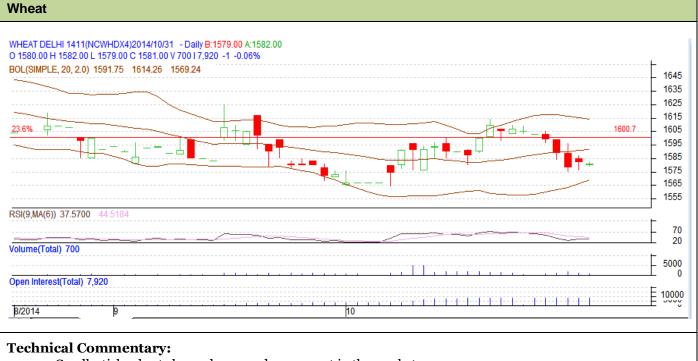

## Commodity: Wheat Contract: Nov

Exchange: NCDEX Expiry: Nov 20th, 2014

- Candlesticks chart shows downward movement in the market.
- In yesterday's trading rise in OI and rise in prices indicates long buildup.
- RSI is in neutral region.

|                     |       |     | S2   | <b>S</b> 1 | PCP  | <b>R1</b> | R2   |
|---------------------|-------|-----|------|------------|------|-----------|------|
| Wheat               | NCDEX | Nov | 1545 | 1560       | 1581 | 1600      | 1610 |
| Intraday Trade Call |       |     | Call | Entry      | T1   | T2        | SL   |
| Wheat               | NCDEX | Nov | Buy  | 1578       | 1583 | 1585      | 1575 |