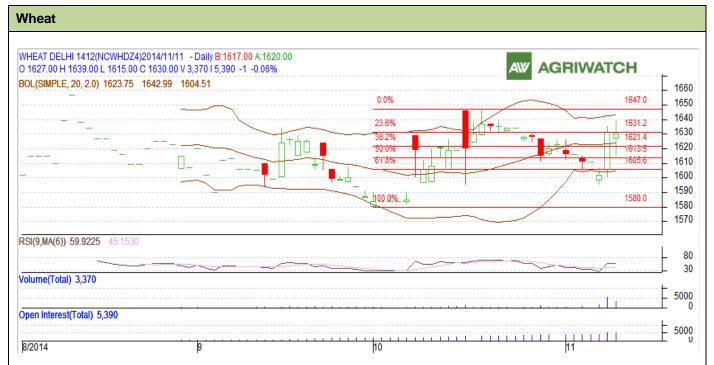

## **Technical Commentary:**

- Candlesticks chart shows upward movement in the market.
- In yesterday's trading fall in OI and rise in prices indicates weak market.
- RSI is in neutral region.

## Strategy: Sell

|                     |       |     | S2   | S1    | PCP  | R1        | R2   |
|---------------------|-------|-----|------|-------|------|-----------|------|
| Wheat               | NCDEX | Dec | 1600 | 1610  | 1630 | 1650      | 1670 |
| Intraday Trade Call |       |     | Call | Entry | T1   | <b>T2</b> | SL   |
| Wheat               | NCDEX | Dec | Sell | 1633  | 1628 | 1626      | 1636 |
| _                   |       |     |      |       |      |           |      |