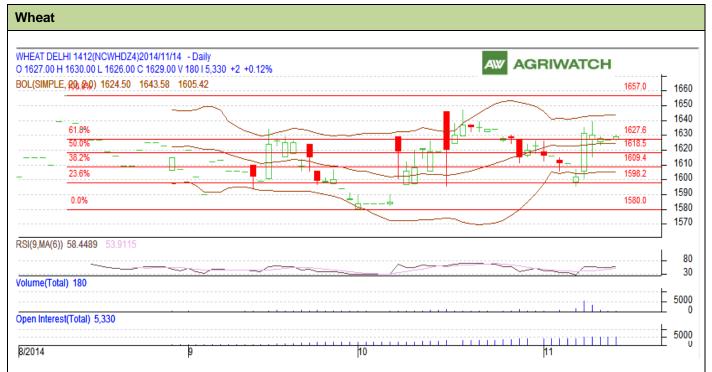

## **Technical Commentary:**

- Candlesticks chart shows range bound movement in the market.
- In yesterday's trading fall in OI and rise in prices indicates weak market.
- RSI is in neutral region.

## Strategy: Sell

|                     |       |     | <b>S2</b> | S1    | PCP  | R1        | R2   |
|---------------------|-------|-----|-----------|-------|------|-----------|------|
| Wheat               | NCDEX | Dec | 1600      | 1610  | 1629 | 1650      | 1670 |
| Intraday Trade Call |       |     | Call      | Entry | T1   | <b>T2</b> | SL   |
| Wheat               | NCDEX | Dec | Sell      | 1630  | 1626 | 1624      | 1632 |
|                     |       |     |           |       |      |           |      |