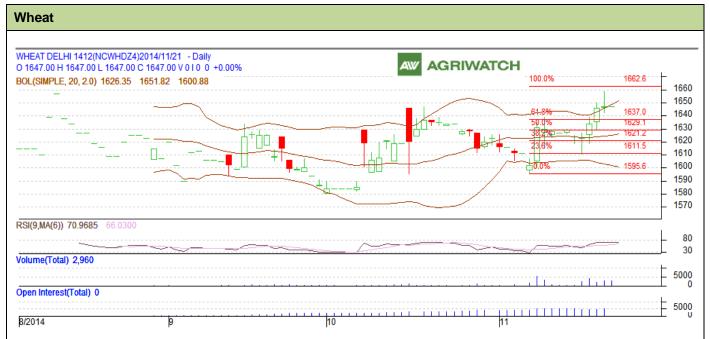

## **Technical Commentary:**

- Candlesticks chart shows upward movement in the market.
- In yesterday's trading rise in OI and rise in prices indicates long buildup.
- RSI is near overbought region.

| Strategy: I | 3uy |
|-------------|-----|
|-------------|-----|

|                     |       |      | S2    | S1   | PCP       | R1   | R2   |
|---------------------|-------|------|-------|------|-----------|------|------|
| Wheat               | NCDEX | Dec  | 1605  | 1620 | 1647      | 1665 | 1680 |
| Intraday Trade Call |       | Call | Entry | T1   | <b>T2</b> | SL   |      |
| Wheat               | NCDEX | Dec  | Buy   | 1643 | 1648      | 1650 | 1640 |