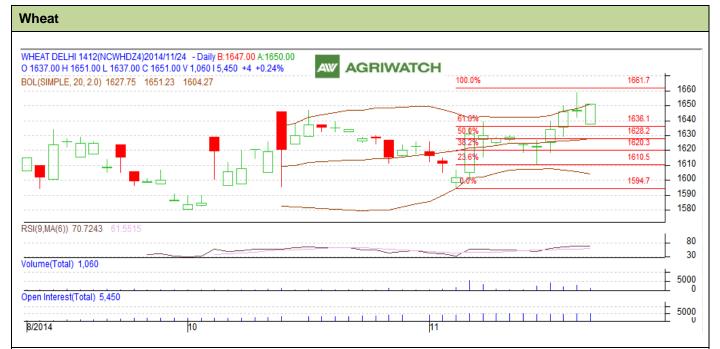

## **Technical Commentary:**

- Candlesticks chart shows upward movement in the market.
- In yesterday's trading rise in OI and rise in prices indicates long buildup.
- RSI is near overbought region.

| Sti | ra | to | 037 | • ] | Rı | 1137 |
|-----|----|----|-----|-----|----|------|
| .71 | 1  | LE | 2 V |     |    | IJν  |

|                     |       |     | <b>S2</b> | S1    | PCP  | R1        | R2   |  |  |  |  |
|---------------------|-------|-----|-----------|-------|------|-----------|------|--|--|--|--|
| Wheat               | NCDEX | Dec | 1605      | 1620  | 1651 | 1665      | 1680 |  |  |  |  |
| Intraday Trade Call |       |     | Call      | Entry | T1   | <b>T2</b> | SL   |  |  |  |  |
| Wheat               | NCDEX | Dec | Buy       | 1647  | 1652 | 1654      | 1644 |  |  |  |  |