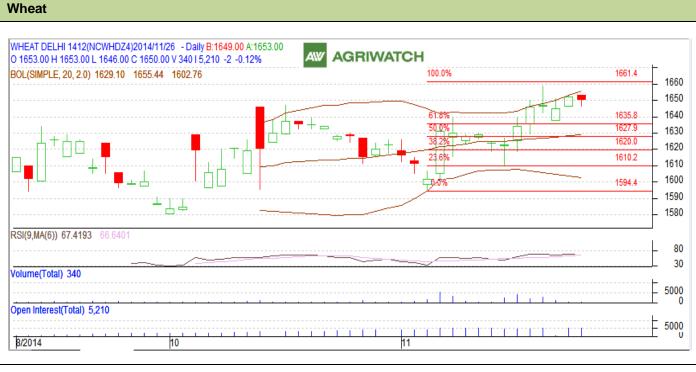

## **Technical Commentary:**

- · Candlesticks chart shows upward movement in the market.
- In yesterday's trading fall in OI and fall in prices indicates consolidation.
- RSI is near overbought region.

| Strategy: Sell                                         |       |     |      |           |      |      |      |
|--------------------------------------------------------|-------|-----|------|-----------|------|------|------|
|                                                        |       |     | S2   | <b>S1</b> | РСР  | R1   | R2   |
| Wheat                                                  | NCDEX | Dec | 1605 | 1620      | 1650 | 1665 | 1680 |
| Intraday Trade Call                                    |       |     | Call | Entry     | T1   | T2   | SL   |
| Wheat                                                  | NCDEX | Dec | Sell | 1654      | 1649 | 1647 | 1657 |
| *Do not carry forward the position until the next day. |       |     |      |           |      |      |      |