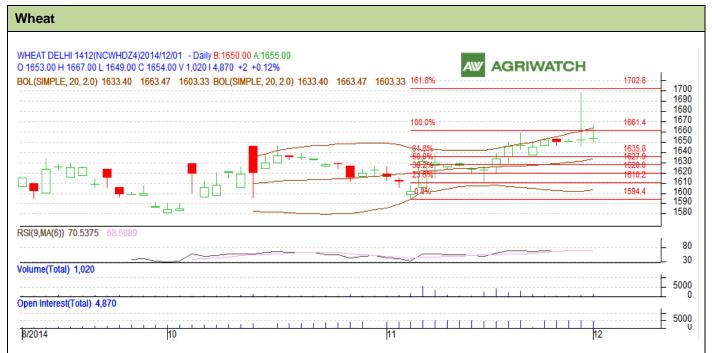

## **Technical Commentary:**

- Candlesticks chart shows upward movement in the market.
- In yesterday's trading fall in OI and rise in prices indicates short covering.
- RSI is in overbought region.

| Stra | tegy: | Buy |
|------|-------|-----|
|      |       |     |

|                     |       |      | S2    | S1   | PCP       | R1   | R2   |
|---------------------|-------|------|-------|------|-----------|------|------|
| Wheat               | NCDEX | Dec  | 1610  | 1625 | 1654      | 1675 | 1700 |
| Intraday Trade Call |       | Call | Entry | T1   | <b>T2</b> | SL   |      |
| Wheat               | NCDEX | Dec  | Buy   | 1649 | 1654      | 1656 | 1646 |