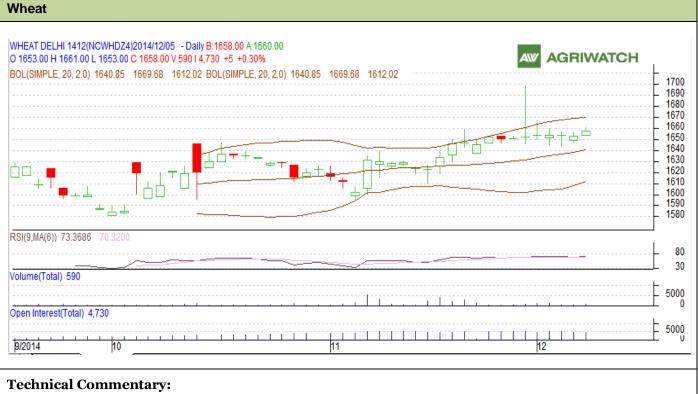

## Exchange: NCDEX Expiry: Dec 19th, 2014

- Candlesticks chart shows range bound movement in the market.
- In yesterday's trading fall in OI and rise in prices indicates short covering.
- RSI is in overbought region.

| Strategy: Sel       | 1                 |                  | S2       | S1    | РСР       | R1   | R2   |
|---------------------|-------------------|------------------|----------|-------|-----------|------|------|
|                     |                   |                  | 52       | 51    | 101       | NI   | N2   |
| Wheat               | NCDEX             | Dec              | 1610     | 1625  | 1658      | 1675 | 1700 |
| Intraday Trade Call |                   |                  | Call     | Entry | <b>T1</b> | T2   | SL   |
| Wheat               | NCDEX             | Dec              | Sell     | 1661  | 1656      | 1654 | 1664 |
| *Do not carry       | forward the posit | ion until the ne | ext day. |       |           |      | ·    |