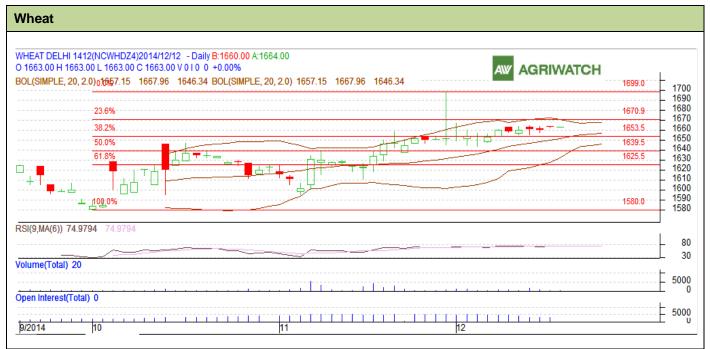

## **Technical Commentary:**

- Candlesticks chart shows range bound movement in the market.
- In yesterday's trading fall in OI and fall in prices indicates consolidation.
- RSI is in overbought region.

## Strategy: Sell

|                     |      | S2   | S1                       | PCP                                                                                   | R1                                                                                                            | R2                                                                                                                                    |
|---------------------|------|------|--------------------------|---------------------------------------------------------------------------------------|---------------------------------------------------------------------------------------------------------------|---------------------------------------------------------------------------------------------------------------------------------------|
| NCDEX               | Dec  | 1615 | 1625                     | 1663                                                                                  | 1700                                                                                                          | 1725                                                                                                                                  |
| Intraday Trade Call |      | Call | Entry                    | T1                                                                                    | <b>T2</b>                                                                                                     | SL                                                                                                                                    |
| NCDEX               | Dec  | Sell | 1665                     | 1660                                                                                  | 1658                                                                                                          | 1668                                                                                                                                  |
|                     | Call | Call | NCDEX Dec 1615 Call Call | NCDEX         Dec         1615         1625           Call         Call         Entry | NCDEX         Dec         1615         1625         1663           Call         Call         Entry         T1 | NCDEX         Dec         1615         1625         1663         1700           Call         Call         Entry         T1         T2 |