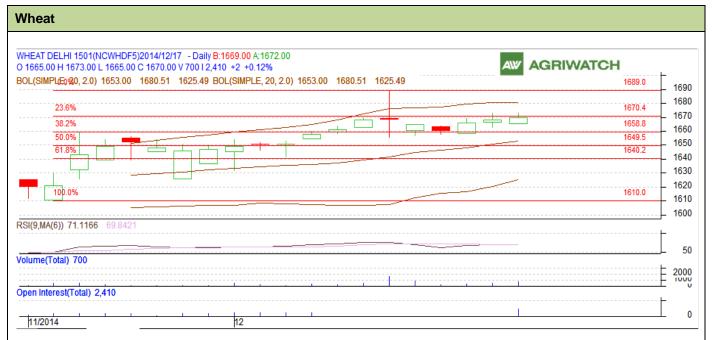

## **Technical Commentary:**

- Candlesticks chart shows range bound movement in the market.
- In yesterday's trading rise in OI and rise in prices indicates long buildup.
- RSI is in overbought region.

| _   |      |     | _   |
|-----|------|-----|-----|
| Str | ates | ov: | Ruv |

|                     |       |      | S2    | S1   | PCP       | R1   | R2   |
|---------------------|-------|------|-------|------|-----------|------|------|
| Wheat               | NCDEX | Jan  | 1620  | 1635 | 1670      | 1700 | 1725 |
| Intraday Trade Call |       | Call | Entry | T1   | <b>T2</b> | SL   |      |
| Wheat               | NCDEX | Jan  | Buy   | 1667 | 1672      | 1674 | 1664 |