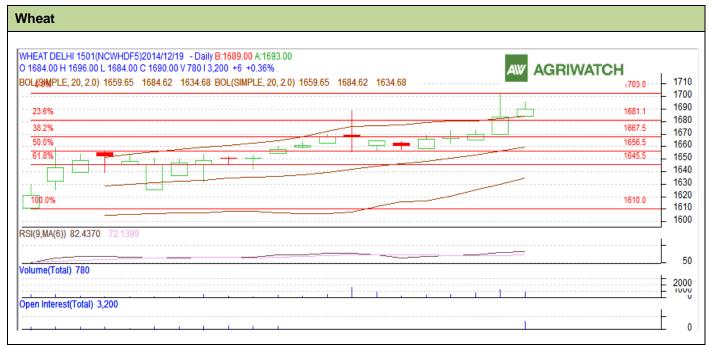

## **Technical Commentary:**

Wheat

- Candlesticks chart shows upward movement in the market.
- In yesterday's trading rise in OI and rise in prices indicates long buildup.

Jan

• RSI is in overbought region.

| Strategy: Buy       |       |     |      |       |                |      |      |
|---------------------|-------|-----|------|-------|----------------|------|------|
|                     |       |     | S2   | S1    | PCP            | R1   | R2   |
| Wheat               | NCDEX | Jan | 1635 | 1650  | 1690           | 1710 | 1730 |
| Intraday Trade Call |       |     | Call | Entry | T <sub>1</sub> | T2   | SL   |