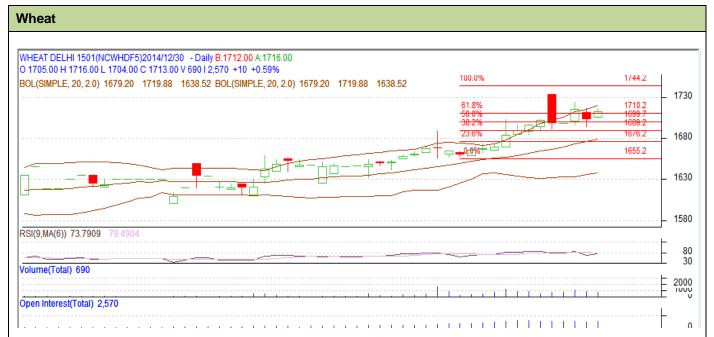

## **Technical Commentary:**

- · Candlesticks chart shows upward movement in the market.
- In yesterday's trading rise in OI and rise in prices indicates long buildup.
- RSI is in overbought region.

| Du aus, Du | trategy: Buy | ٧ |
|------------|--------------|---|
|------------|--------------|---|

|                     |       |      | <b>S2</b> | S1   | PCP       | R1   | R2   |
|---------------------|-------|------|-----------|------|-----------|------|------|
| Wheat               | NCDEX | Jan  | 1675      | 1690 | 1713      | 1740 | 1755 |
| Intraday Trade Call |       | Call | Entry     | T1   | <b>T2</b> | SL   |      |
| Wheat               | NCDEX | Jan  | Buy       | 1710 | 1715      | 1717 | 1707 |