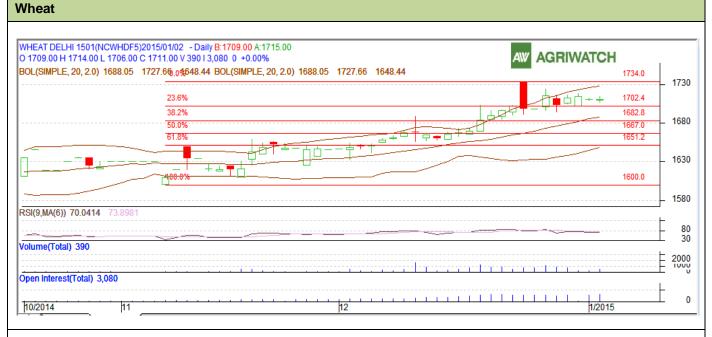

## **Technical Commentary:**

- Candlesticks chart shows upward movement in the market.
- In yesterday's trading rise in OI and rise in prices indicates long buildup.
- RSI is in overbought region.

| Strategy: Buy       |                   |                  |         |           |      |           |      |
|---------------------|-------------------|------------------|---------|-----------|------|-----------|------|
|                     |                   |                  | S2      | <b>S1</b> | РСР  | <b>R1</b> | R2   |
| Wheat               | NCDEX             | Jan              | 1675    | 1690      | 1711 | 1740      | 1755 |
| Intraday Trade Call |                   |                  | Call    | Entry     | T1   | T2        | SL   |
| Wheat               | NCDEX             | Jan              | Buy     | 1708      | 1713 | 1715      | 1705 |
| *Do not carry       | forward the posit | ion until the ne | xt day. |           |      |           |      |