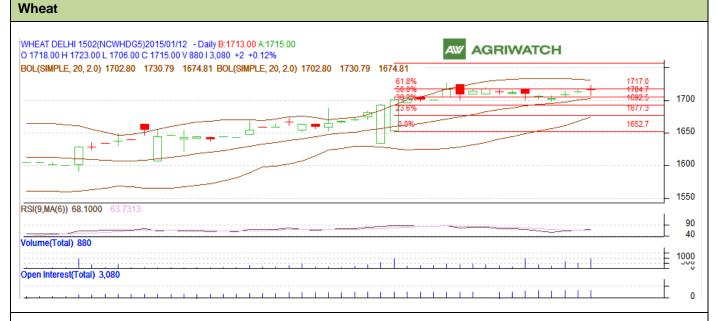

## **Technical Commentary:**

- Candlesticks chart shows upward movement in the market.
- In yesterday's trading rise in OI and fall in prices indicates short buildup.
- RSI is in neutral region.

|                     |       |     | S2   | S1    | РСР  | R1   | R2   |
|---------------------|-------|-----|------|-------|------|------|------|
| Wheat               | NCDEX | Feb | 1670 | 1685  | 1715 | 1740 | 1750 |
| Intraday Trade Call |       |     | Call | Entry | T1   | T2   | SL   |
| Wheat               | NCDEX | Feb | Buy  | 1711  | 1716 | 1718 | 1708 |