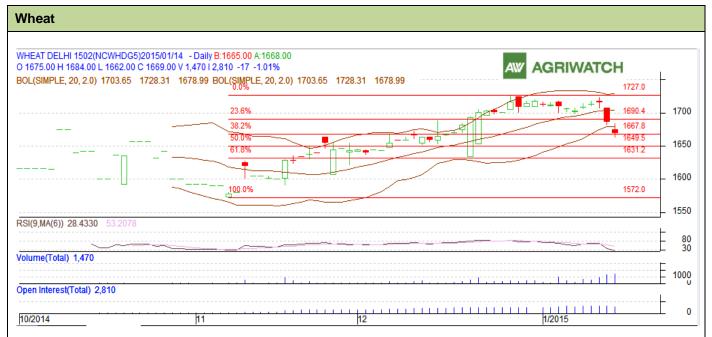

## **Technical Commentary:**

- Candlesticks chart shows downward movement in the market.
- In yesterday's trading fall in OI and fall in prices indicates long liquidation.
- RSI is in oversold region.

## Strategy: Sell

|                     |         |     | S2   | S1    | PCP  | R1        | R2   |
|---------------------|---------|-----|------|-------|------|-----------|------|
| Wheat               | NCDEX   | Feb | 1630 | 1650  | 1669 | 1690      | 1710 |
| Intraday Trade Call |         |     | Call | Entry | T1   | <b>T2</b> | SL   |
| Wheat               | NCDEX   | Feb | Sell | 1672  | 1667 | 1665      | 1675 |
| vviicat             | TIODEAL | l . | Den  | 10/2  | 100/ | 1005      | 10/  |