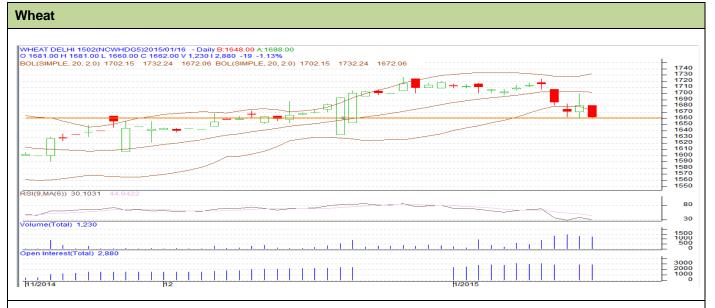

## **Technical Commentary:**

- Candlesticks chart shows downward movement in the market.
- In yesterday's trading rise in OI and fall in prices indicates short buildup in the market.
- RSI is in neutral region.