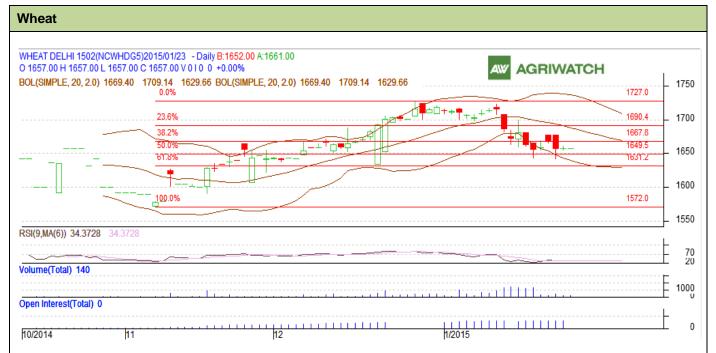

## **Technical Commentary:**

- Candlesticks chart shows downward movement in the market.
- In yesterday's trading fall in OI and fall in prices indicates consolidation in the market.
- RSI is in neutral region.

| Strategy: Sell      |       |     |      |       |      |      |      |
|---------------------|-------|-----|------|-------|------|------|------|
|                     |       |     | S2   | S1    | PCP  | R1   | R2   |
| Wheat               | NCDEX | Feb | 1600 | 1630  | 1657 | 1690 | 1705 |
| Intraday Trade Call |       |     | Call | Entry | T1   | T2   | SL   |
| Wheat               | NCDEX | Feb | Sell | 1661  | 1654 | 1651 | 1665 |