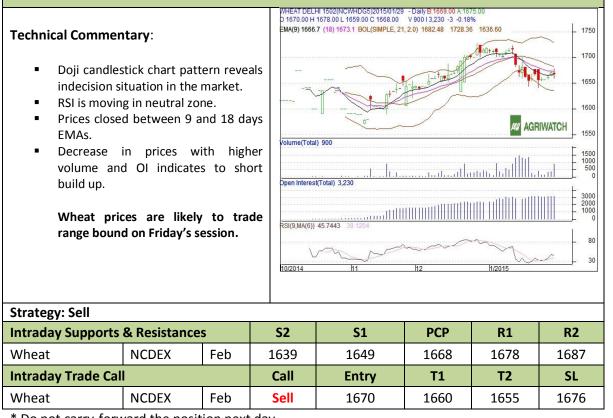

## Exchange: NCDEX Expiry: Feb 20<sup>th</sup>, 2015

\* Do not carry-forward the position next day.