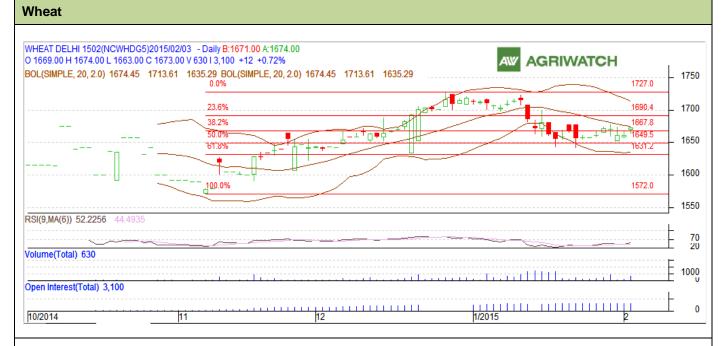

## **Technical Commentary:**

- Candlesticks chart shows range bound movement in the market.
- In yesterday's trading fall in OI and rise in prices indicates short covering in the market.
- RSI is in neutral region.

|                     |       |     | <b>S2</b> | <b>S</b> 1 | PCP       | <b>R1</b> | R2   |
|---------------------|-------|-----|-----------|------------|-----------|-----------|------|
| Wheat               | NCDEX | Feb | 1600      | 1630       | 1673      | 1690      | 1705 |
| Intraday Trade Call |       |     | Call      | Entry      | <b>T1</b> | T2        | SL   |
| Wheat               | NCDEX | Feb | Buy       | 1670       | 1675      | 1677      | 1667 |