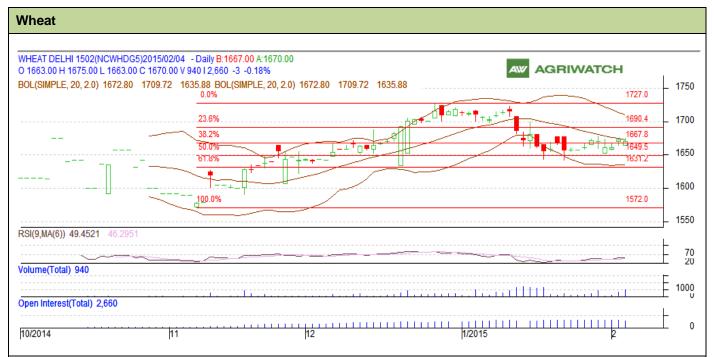

## **Technical Commentary:**

- Candlesticks chart shows range bound movement in the market.
- In yesterday's trading fall in OI and rise in prices indicates short covering in the market.
- RSI is in neutral region.

| Strategy: Buy       |       |     |      |       |      |           |      |
|---------------------|-------|-----|------|-------|------|-----------|------|
|                     |       |     | S2   | S1    | PCP  | R1        | R2   |
| Wheat               | NCDEX | Feb | 1600 | 1630  | 1670 | 1690      | 1705 |
| Intraday Trade Call |       |     | Call | Entry | T1   | <b>T2</b> | SL   |
| Wheat               | NCDEX | Feb | Buy  | 1666  | 1671 | 1673      | 1663 |