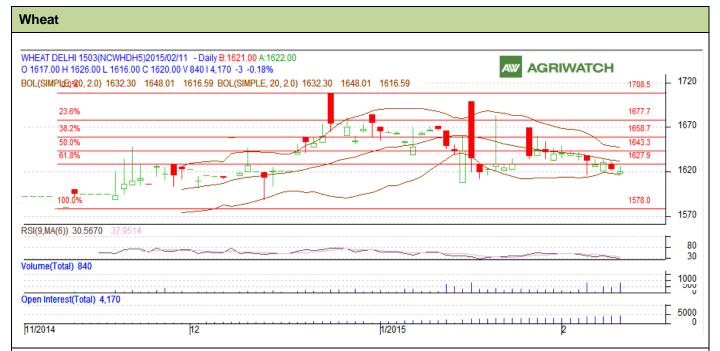

## **Technical Commentary:**

- Candlesticks chart shows downward movement in the market.
- In yesterday's trading rise in OI and rise in prices indicates long buildup in the market.
- RSI is in neutral region.

## Strategy: Sell

| 6.                  |       |       |      |       |      |           |      |
|---------------------|-------|-------|------|-------|------|-----------|------|
|                     |       |       | S2   | S1    | PCP  | R1        | R2   |
| Wheat               | NCDEX | March | 1585 | 1600  | 1620 | 1643      | 1655 |
| Intraday Trade Call |       |       | Call | Entry | T1   | <b>T2</b> | SL   |
| Wheat               | NCDEX | March | Sell | 1625  | 1618 | 1615      | 1629 |
|                     |       |       |      |       |      |           |      |