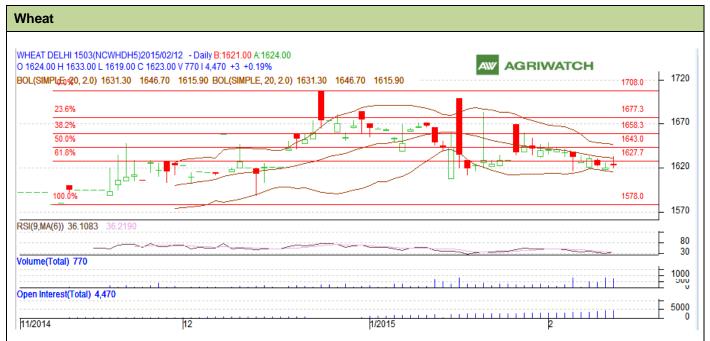

## **Technical Commentary:**

- Candlesticks chart shows range bound movement in the market.
- In yesterday's trading rise in OI and fall in prices indicates short buildup in the market.
- RSI is in neutral region.

| Strategy: | Buy |
|-----------|-----|
|-----------|-----|

|                     |       |       | S2    | S1   | PCP       | R1   | R2   |  |
|---------------------|-------|-------|-------|------|-----------|------|------|--|
| Wheat               | NCDEX | March | 1585  | 1600 | 1623      | 1643 | 1655 |  |
| Intraday Trade Call |       | Call  | Entry | T1   | <b>T2</b> | SL   |      |  |
| Wheat               | NCDEX | March | Buy   | 1620 | 1625      | 1627 | 1617 |  |
|                     |       |       |       |      |           |      |      |  |