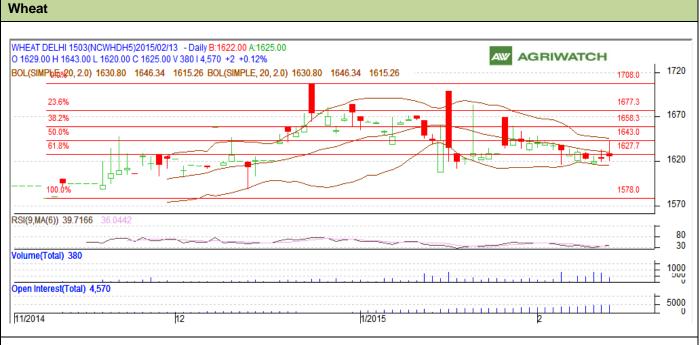

## **Technical Commentary:**

- Candlesticks chart shows range bound movement in the market.
- In yesterday's trading rise in OI and fall in prices indicates short buildup in the market.
- RSI is in neutral region.

|                     |       |       | <b>S2</b> | <b>S</b> 1 | PCP  | <b>R1</b> | R2   |
|---------------------|-------|-------|-----------|------------|------|-----------|------|
| Wheat               | NCDEX | March | 1585      | 1600       | 1625 | 1646      | 1655 |
| Intraday Trade Call |       |       | Call      | Entry      | T1   | T2        | SL   |
| Wheat               | NCDEX | March | Buy       | 1622       | 1627 | 1629      | 1619 |