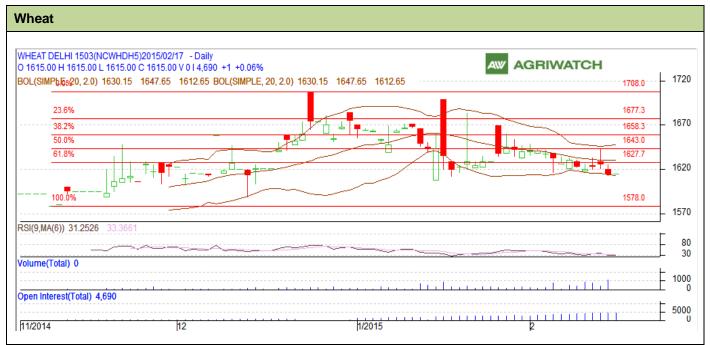

## **Technical Commentary:**

Wheat

• Candlesticks chart shows downward movement in the market.

March

- In yesterday's trading rise in OI and fall in prices indicates short buildup in the market.
- RSI is near overbought region.

| Strategy: Sell      |       |       |                |       |      |      |      |
|---------------------|-------|-------|----------------|-------|------|------|------|
|                     |       |       | S <sub>2</sub> | S1    | PCP  | R1   | R2   |
| Wheat               | NCDEX | March | 1585           | 1600  | 1614 | 1643 | 1653 |
| Intraday Trade Call |       |       | Call           | Entry | T1   | T2   | SL   |