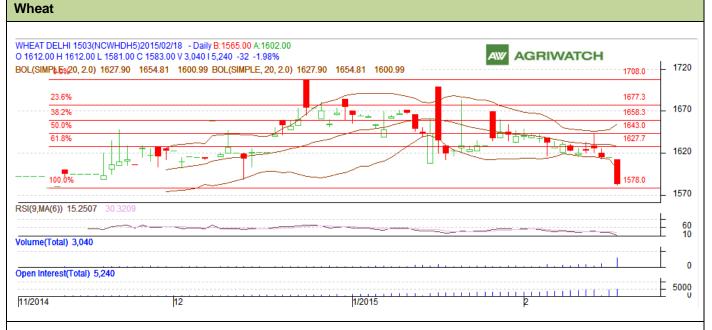

# **Technical Commentary:**

- Candlesticks chart shows downward movement in the market.
- In yesterday's trading rise in OI and fall in prices indicates short buildup in the market.
- RSI is in overbought region.

## Strategy: Stay Away

|                                                        |       |       | <b>S</b> 2 | <b>S1</b> | РСР  | R1   | R2   |
|--------------------------------------------------------|-------|-------|------------|-----------|------|------|------|
| Wheat                                                  | NCDEX | March | 1560       | 1575      | 1583 | 1627 | 1643 |
| Intraday Trade Call                                    |       |       | Call       | Entry     | T1   | T2   | SL   |
| Wheat                                                  | NCDEX | March | Wait       | -         | -    | -    | -    |
| *Do not carry forward the position until the next day. |       |       |            |           |      |      |      |