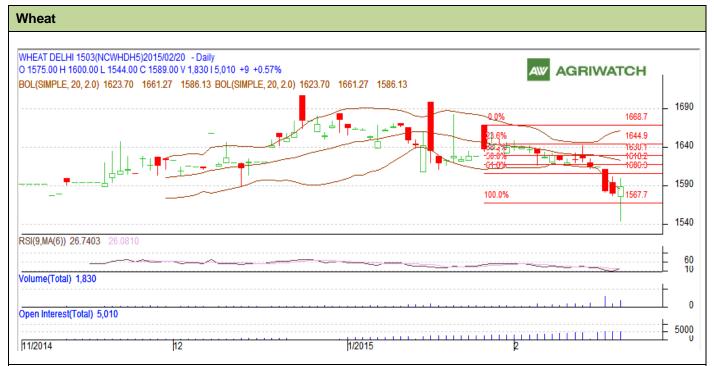

## **Technical Commentary:**

- Candlesticks chart shows downward movement in the market.
- In yesterday's trading fall in OI and rise in prices indicates short covering in the market.
- RSI is in overbought region.

## Strategy: Sell

|                     |       |       | S2   | S1    | PCP  | R1        | R2   |
|---------------------|-------|-------|------|-------|------|-----------|------|
| Wheat               | NCDEX | March | 1530 | 1550  | 1589 | 1620      | 1630 |
| Intraday Trade Call |       |       | Call | Entry | T1   | <b>T2</b> | SL   |
| Wheat               | NCDEX | March | Sell | 1595  | 1590 | 1587      | 1598 |
|                     |       |       |      |       |      |           |      |