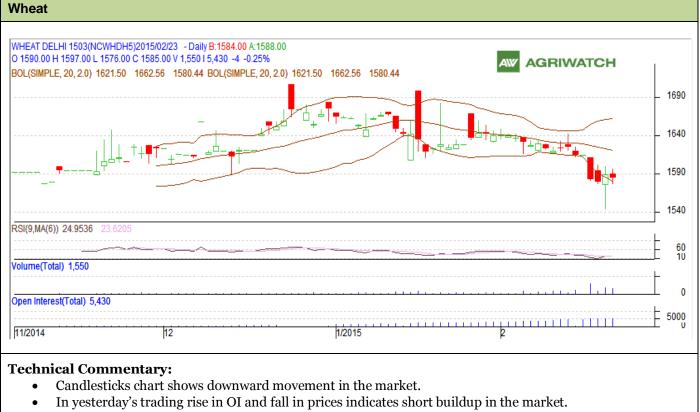

## Exchange: NCDEX Expiry: Mar 20th, 2015

• RSI is in overbought region.

|                     |       |       | S2   | <b>S</b> 1 | PCP  | <b>R1</b> | R2   |
|---------------------|-------|-------|------|------------|------|-----------|------|
| Wheat               | NCDEX | March | 1530 | 1550       | 1585 | 1620      | 1630 |
| Intraday Trade Call |       |       | Call | Entry      | T1   | T2        | SL   |
| Wheat               | NCDEX | March | Sell | 1590       | 1585 | 1583      | 1593 |