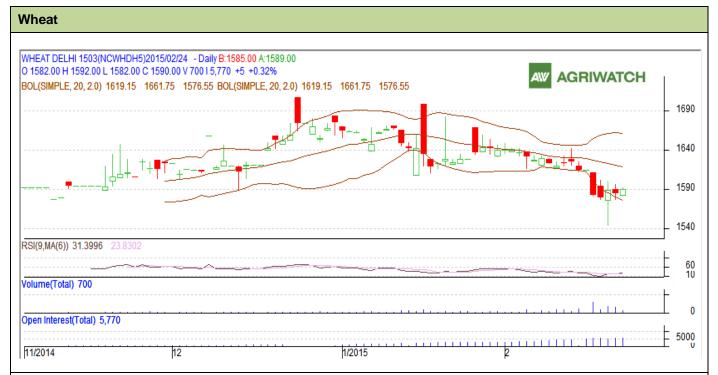

## **Technical Commentary:**

- Candlesticks chart shows range bound movement in the market.
- In yesterday's trading rise in OI and fall in prices indicates short covering in the market.
- RSI is near overbought region.