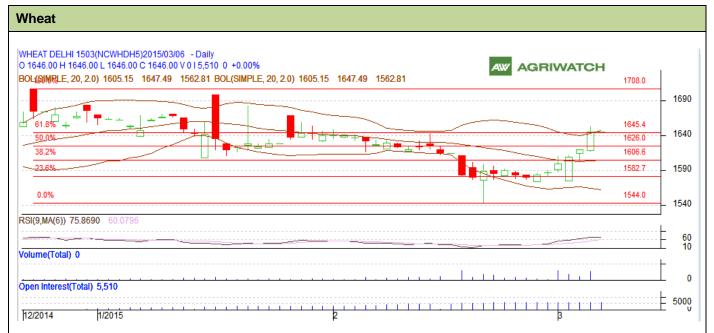

## **Technical Commentary:**

- Candlesticks chart shows upward movement in the market.
- In yesterday's trading rise in OI and rise in prices indicates long buildup.
- RSI is in overbought region.

Strategy: Buy

|                     |       |       | S <sub>2</sub> | S1    | PCP  | R1        | R2   |
|---------------------|-------|-------|----------------|-------|------|-----------|------|
| Wheat               | NCDEX | March | 1590           | 1606  | 1646 | 1670      | 1685 |
| Intraday Trade Call |       |       | Call           | Entry | T1   | <b>T2</b> | SL   |
| Wheat               | NCDEX | March | Buy            | 1642  | 1647 | 1650      | 1639 |