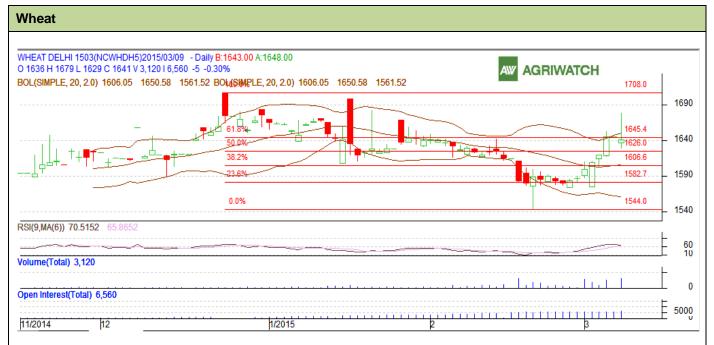

## **Technical Commentary:**

- Candlesticks chart shows upward movement in the market.
- In yesterday's trading rise in OI and rise in prices indicates long buildup.
- RSI is in overbought region.

| Strategy: 1 | Buv |
|-------------|-----|
|-------------|-----|

|                     |       |       | S <sub>2</sub> | S1   | PCP       | R1   | R2   |
|---------------------|-------|-------|----------------|------|-----------|------|------|
| Wheat               | NCDEX | March | 1590           | 1606 | 1641      | 1670 | 1685 |
| Intraday Trade Call |       | Call  | Entry          | T1   | <b>T2</b> | SL   |      |
| Wheat               | NCDEX | March | Buy            | 1637 | 1642      | 1644 | 1634 |