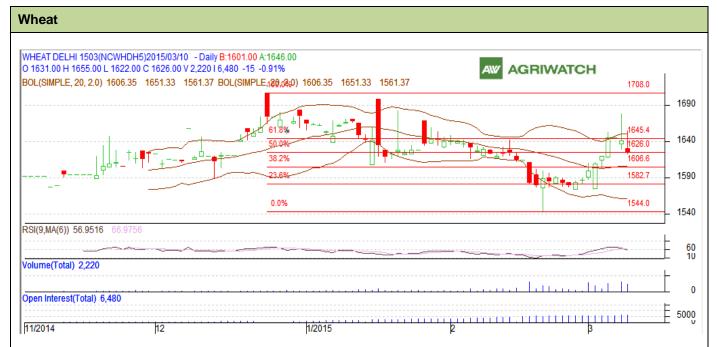

## **Technical Commentary:**

- Candlesticks chart shows upward movement in the market.
- In yesterday's trading fall in OI and fall in prices indicates consolidation.
- RSI is in neutral region.

| Strategy: | Call |
|-----------|------|
| Siralegy: | ъен  |

| OV.                 |       |       |       |      |           |      |      |
|---------------------|-------|-------|-------|------|-----------|------|------|
|                     |       |       | S2    | S1   | PCP       | R1   | R2   |
| Wheat               | NCDEX | March | 1590  | 1606 | 1626      | 1670 | 1685 |
| Intraday Trade Call |       | Call  | Entry | T1   | <b>T2</b> | SL   |      |
| Wheat               | NCDEX | March | Sell  | 1630 | 1625      | 1623 | 1633 |