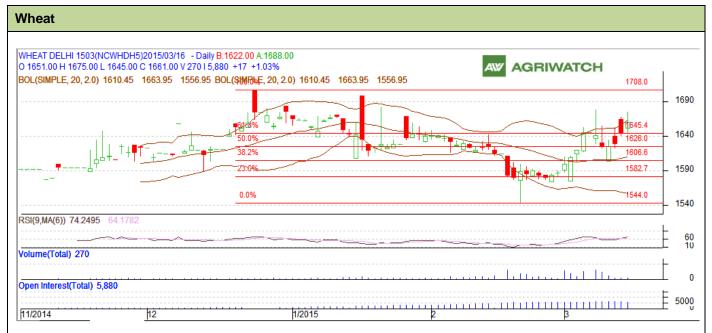

## **Technical Commentary:**

- Candlesticks chart shows upward movement in the market.
- In yesterday's trading fall in OI and rise in prices indicates weak market.
- RSI is in overbought region.

## Strategy: Sell on Rise

| 1685 170 | 20 |
|----------|----|
| 1000 1/0 | 50 |
| T2 SI    | L  |
| 1657 166 | 67 |
| 1<br>59  |    |

<sup>\*</sup>Do not carry forward the position until the next day.