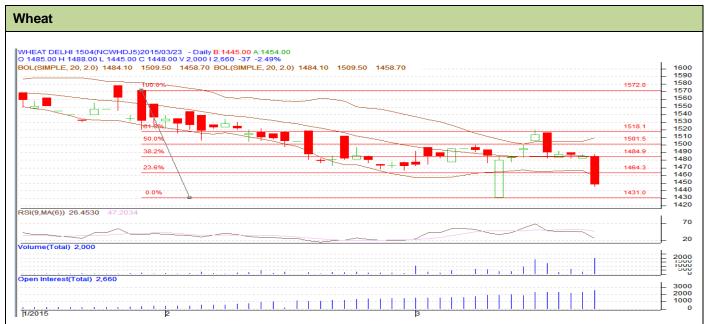

## **Technical Commentary:**

- Candlesticks chart shows range bound movement in the market.
- In yesterday's trading rise in OI and fall in prices indicates long liquidation.
- RSI is in neutral region.

| Stra | tegv: | Sel |
|------|-------|-----|
|      |       |     |

| -                   |       |       |       |      |      |      |      |  |
|---------------------|-------|-------|-------|------|------|------|------|--|
|                     |       |       | S2    | S1   | PCP  | R1   | R2   |  |
| Wheat               | NCDEX | April | 1450  | 1465 | 1448 | 1520 | 1530 |  |
| Intraday Trade Call |       | Call  | Entry | T1   | T2   | SL   |      |  |
| Wheat               | NCDEX | April | Sell  | 1468 | 1463 | 1460 | 1471 |  |
|                     |       |       |       |      |      |      |      |  |