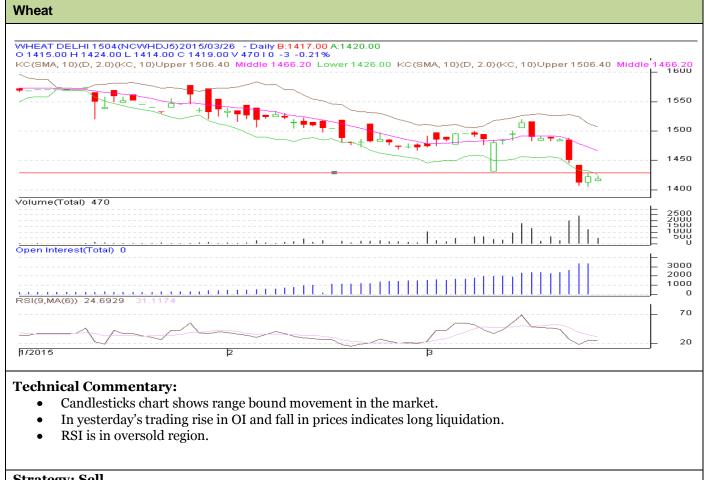

## Exchange: NCDEX Expiry: Apr 20th, 2015

| Strategy: Sen                                          |       |       |      |            |      |      |      |
|--------------------------------------------------------|-------|-------|------|------------|------|------|------|
|                                                        |       |       | S2   | <b>S</b> 1 | РСР  | R1   | R2   |
| Wheat                                                  | NCDEX | April | 1350 | 1400       | 1419 | 1520 | 1530 |
| Intraday Trade Call                                    |       |       | Call | Entry      | T1   | T2   | SL   |
| Wheat                                                  | NCDEX | April | Sell | 1429       | 1419 | 1414 | 1432 |
| *Do not carry forward the position until the next day. |       |       |      |            |      |      |      |