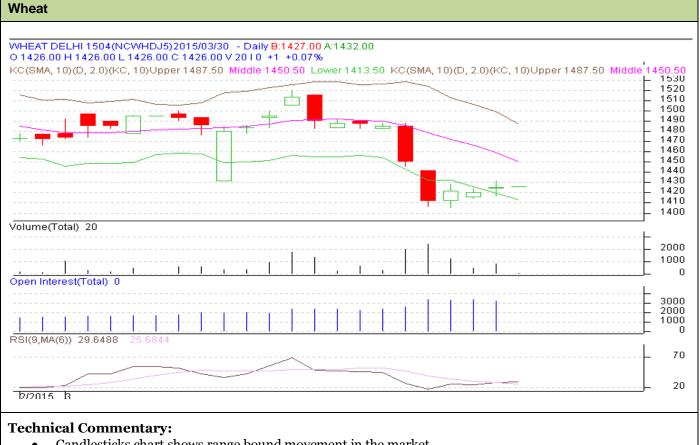

## Exchange: NCDEX Expiry: Apr 20th, 2015

- Candlesticks chart shows range bound movement in the market.
- In yesterday's trading rise in OI and fall in prices indicates long liquidation.
- RSI is in oversold region.

## Strategy: Sell

| 0                   |       |       |            |            |      |      |      |
|---------------------|-------|-------|------------|------------|------|------|------|
|                     |       |       | <b>S</b> 2 | <b>S</b> 1 | РСР  | R1   | R2   |
| Wheat               | NCDEX | April | 1350       | 1400       | 1419 | 1520 | 1530 |
| Intraday Trade Call |       |       | Call       | Entry      | T1   | T2   | SL   |
| Wheat               | NCDEX | April | Sell       | 1432       | 1428 | 1426 | 1434 |
|                     |       |       |            |            |      |      |      |