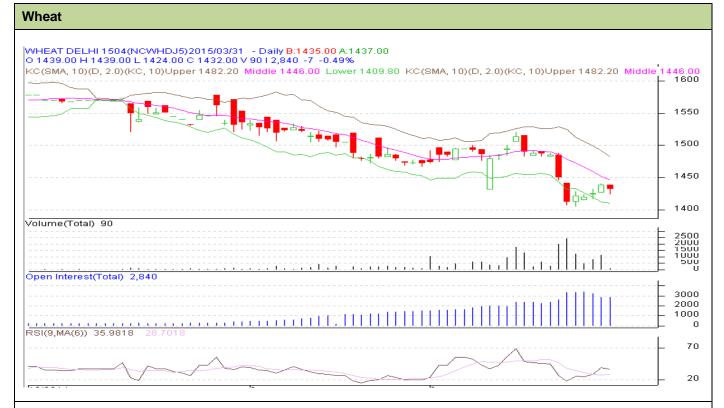

## **Technical Commentary:**

- Candlesticks chart shows range bound movement in the market.
- In yesterday's trading rise in OI and fall in prices indicates long liquidation.
- RSI is in neutral region.

## Strategy: Sell

| 07                                                     |       |       |           |           |      |           |      |
|--------------------------------------------------------|-------|-------|-----------|-----------|------|-----------|------|
|                                                        |       |       | <b>S2</b> | <b>S1</b> | PCP  | <b>R1</b> | R2   |
| Wheat                                                  | NCDEX | April | 1350      | 1400      | 1439 | 1520      | 1530 |
| Intraday Trade Call                                    |       |       | Call      | Entry     | T1   | T2        | SL   |
| Wheat                                                  | NCDEX | April | Sell      | 1442      | 1435 | 1430      | 1445 |
| *Do not carry forward the position until the next day. |       |       |           |           |      |           |      |