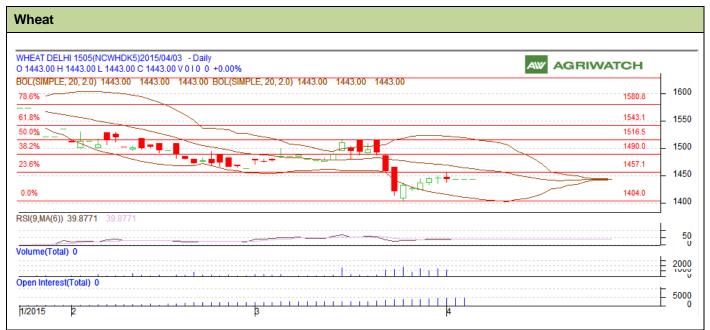

## **Technical Commentary:**

- Candlesticks chart shows upward movement in the market.
- In yesterday's trading rise in OI and fall in prices indicates short buildup.
- RSI is in oversold region.

## Strategy: Buy

|                     |         | S2      | S1                          | PCP                                    | R1                                                                                                               | R2                                                                                                                                       |
|---------------------|---------|---------|-----------------------------|----------------------------------------|------------------------------------------------------------------------------------------------------------------|------------------------------------------------------------------------------------------------------------------------------------------|
| NCDEX               | May     | 1400    | 1420                        | 1443                                   | 1470                                                                                                             | 1490                                                                                                                                     |
| Intraday Trade Call |         | Call    | Entry                       | T1                                     | <b>T2</b>                                                                                                        | SL                                                                                                                                       |
| NCDEX               | May     | Buy     | 1441                        | 1446                                   | 1447                                                                                                             | 1438                                                                                                                                     |
|                     | de Call | de Call | NCDEX May 1400 de Call Call | NCDEX May 1400 1420 de Call Call Entry | NCDEX         May         1400         1420         1443           de Call         Call         Entry         T1 | NCDEX         May         1400         1420         1443         1470           de Call         Call         Entry         T1         T2 |