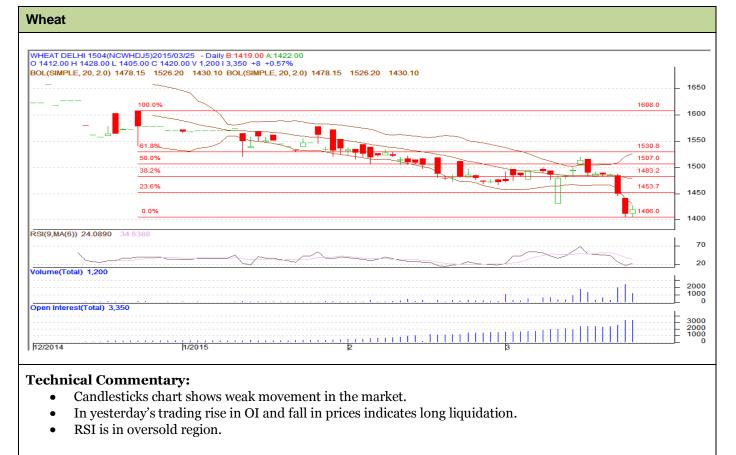

## **Commodity: Wheat**

Contract: April

## Exchange: NCDEX Expiry: Apr 20th, 2015



| Strategy: Sell                                         |       |       |      |           |      |      |      |
|--------------------------------------------------------|-------|-------|------|-----------|------|------|------|
|                                                        |       |       | S2   | <b>S1</b> | РСР  | R1   | R2   |
| Wheat                                                  | NCDEX | April | 1350 | 1400      | 1425 | 1520 | 1530 |
| Intraday Trade Call                                    |       |       | Call | Entry     | T1   | T2   | SL   |
| Wheat                                                  | NCDEX | April | Sell | 1436      | 1430 | 1426 | 1426 |
| *Do not carry forward the position until the next day. |       |       |      |           |      |      |