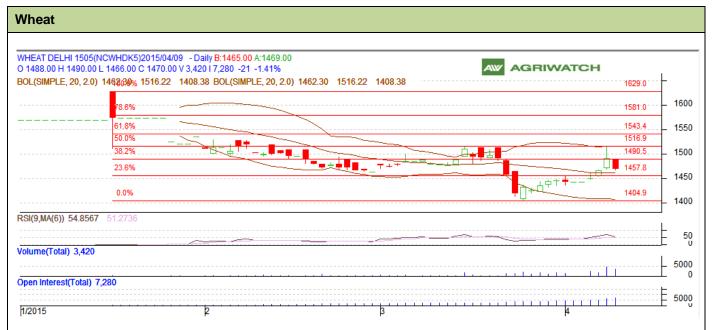

## **Technical Commentary:**

- Candlesticks chart shows upward movement in the market.
- In yesterday's trading rise in OI and fall in prices indicates short buildup.
- RSI is in neutral region.

| Strategy: Sell      |       |     |      |       |      |           |      |
|---------------------|-------|-----|------|-------|------|-----------|------|
|                     |       |     | S2   | S1    | PCP  | R1        | R2   |
| Wheat               | NCDEX | May | 1425 | 1450  | 1470 | 1520      | 1545 |
| Intraday Trade Call |       |     | Call | Entry | T1   | <b>T2</b> | SL   |
| Wheat               | NCDEX | May | Sell | 1473  | 1468 | 1466      | 1476 |