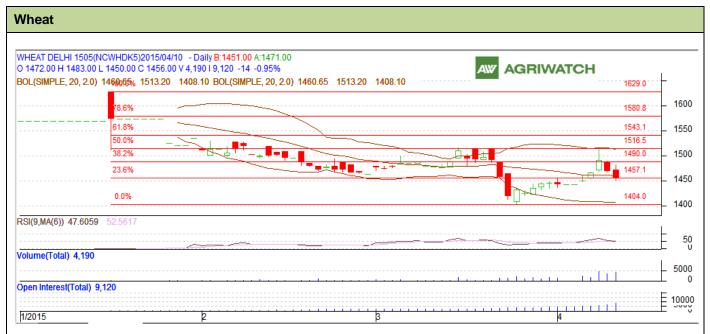

## **Technical Commentary:**

- Candlesticks chart shows downward movement in the market.
- In yesterday's trading rise in OI and fall in prices indicates short buildup.
- RSI is in neutral region.

Strategy: Buy

|                     |      | S2   | S1                       | PCP                                 | R1                                                                                                            | R2                                                                                                                                    |
|---------------------|------|------|--------------------------|-------------------------------------|---------------------------------------------------------------------------------------------------------------|---------------------------------------------------------------------------------------------------------------------------------------|
| NCDEX               | May  | 1425 | 1435                     | 1456                                | 1490                                                                                                          | 1500                                                                                                                                  |
| Intraday Trade Call |      | Call | Entry                    | T1                                  | <b>T2</b>                                                                                                     | SL                                                                                                                                    |
| NCDEX               | May  | Buy  | 1454                     | 1459                                | 1461                                                                                                          | 1451                                                                                                                                  |
|                     | Call | Call | NCDEX May 1425 Call Call | NCDEX May 1425 1435 Call Call Entry | NCDEX         May         1425         1435         1456           Call         Call         Entry         T1 | NCDEX         May         1425         1435         1456         1490           Call         Call         Entry         T1         T2 |