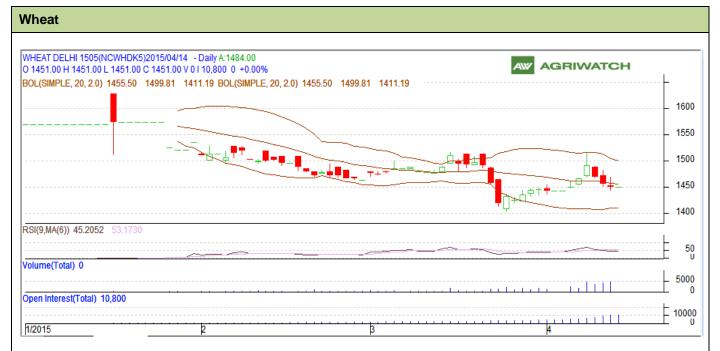

## **Technical Commentary:**

- Candlesticks chart shows downward movement in the market.
- In yesterday's trading rise in OI and fall in prices indicates short buildup.
- RSI is in neutral region.

| Strategy: Sell | Strategy: S | ell |
|----------------|-------------|-----|
|----------------|-------------|-----|

|                     |       |      | S2    | S1   | PCP       | R1   | R2   |
|---------------------|-------|------|-------|------|-----------|------|------|
| Wheat               | NCDEX | May  | 1400  | 1420 | 1451      | 1490 | 1500 |
| Intraday Trade Call |       | Call | Entry | T1   | <b>T2</b> | SL   |      |
| Wheat               | NCDEX | May  | Sell  | 1453 | 1448      | 1446 | 1456 |