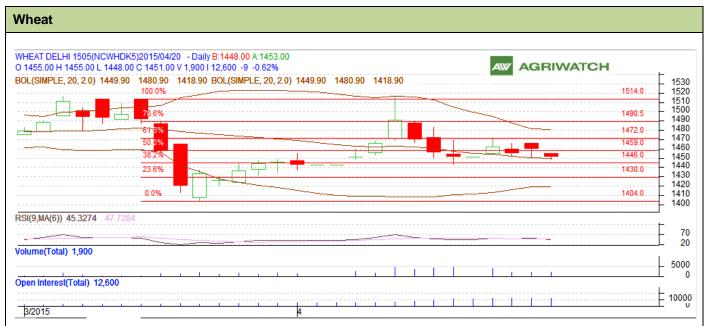

## **Technical Commentary:**

- Candlesticks chart shows range bound movement in the market.
- In yesterday's trading rise in OI and fall in prices indicates short build up.
- RSI is in neutral region.

## Strategy: Sell

| O.                  |       |     |           |       |      |           |      |
|---------------------|-------|-----|-----------|-------|------|-----------|------|
|                     |       |     | <b>S2</b> | S1    | PCP  | R1        | R2   |
| Wheat               | NCDEX | May | 1420      | 1435  | 1451 | 1472      | 1490 |
| Intraday Trade Call |       |     | Call      | Entry | T1   | <b>T2</b> | SL   |
| Wheat               | NCDEX | May | Sell      | 1455  | 1450 | 1448      | 1458 |