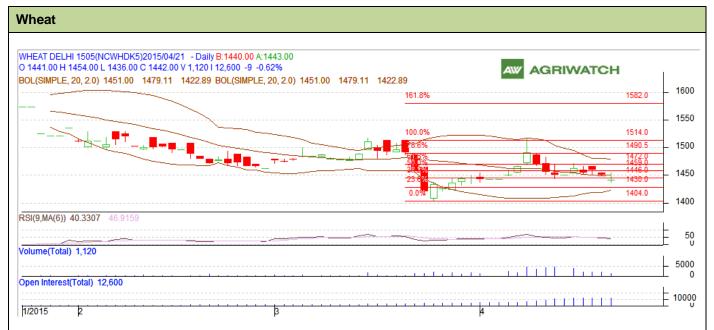

## **Technical Commentary:**

- Candlesticks chart shows range bound movement in the market.
- In yesterday's trading fall in OI and rise in prices indicates weak market.
- RSI is in neutral region.

## Strategy: Stay Away

| S, , ,              |     |      |           |                                |                                                                                                  |                                                                                                                          |
|---------------------|-----|------|-----------|--------------------------------|--------------------------------------------------------------------------------------------------|--------------------------------------------------------------------------------------------------------------------------|
|                     |     |      | S1        | PCP                            | R1                                                                                               | R2                                                                                                                       |
| NCDEX               | May | 1405 | 1420      | 1442                           | 1472                                                                                             | 1490                                                                                                                     |
| Intraday Trade Call |     | Call | Entry     | T1                             | T2                                                                                               | SL                                                                                                                       |
| NCDEX               | May | Wait | -         | -                              | -                                                                                                | -                                                                                                                        |
|                     | all | all  | Call Call | NCDEX May 1405 1420 Call Entry | NCDEX         May         1405         1420         1442           Call         Entry         T1 | NCDEX         May         1405         1420         1442         1472           Call         Entry         T1         T2 |