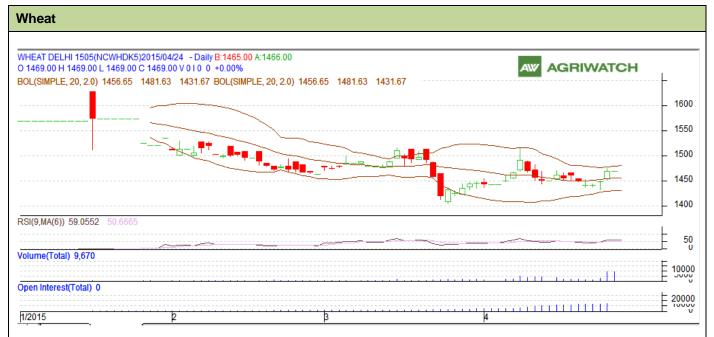

## **Technical Commentary:**

- Candlesticks chart shows range bound movement in the market.
- In yesterday's trading rise in OI and volume and rise in prices indicates long build up.
- RSI is in neutral region.

| Strategy: | Sell |
|-----------|------|
|           |      |

|                     |       |      | S2    | S1   | PCP  | R1   | R2   |  |  |
|---------------------|-------|------|-------|------|------|------|------|--|--|
| Wheat               | NCDEX | May  | 1405  | 1425 | 1469 | 1485 | 1500 |  |  |
| Intraday Trade Call |       | Call | Entry | T1   | T2   | SL   |      |  |  |
| Wheat               | NCDEX | May  | Sell  | 1475 | 1470 | 1467 | 1478 |  |  |