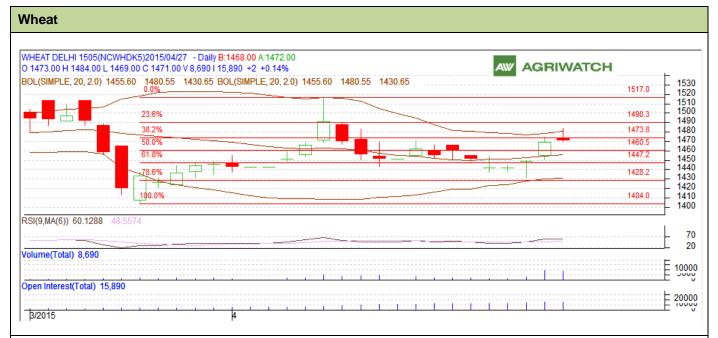

## **Technical Commentary:**

- Candlesticks chart shows upward movement in the market.
- In yesterday's trading rise in OI and fall in prices indicates short build up.
- RSI is in neutral region.

Strategy: Sell

|                     |       |     | S2   | S1    | PCP  | R1        | R2   |
|---------------------|-------|-----|------|-------|------|-----------|------|
| Wheat               | NCDEX | May | 1405 | 1425  | 1471 | 1485      | 1500 |
| Intraday Trade Call |       |     | Call | Entry | T1   | <b>T2</b> | SL   |
| Wheat               | NCDEX | May | Sell | 1473  | 1468 | 1466      | 1476 |